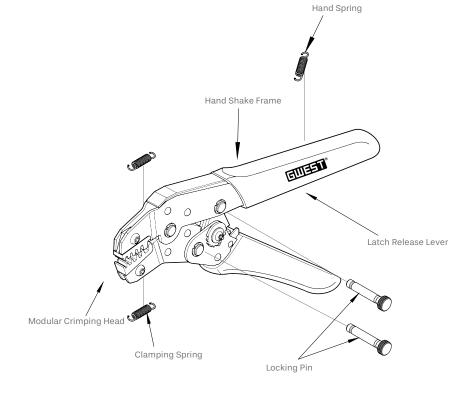

#### **DESCRIPTION**

Crimping Tools For Ferrule, is a handheld motion crimping tool for lanyard end ferrule terminals. This ergonomically friendly crimper is designed to provide a consistent and reliable crimp.

#### **FEATURES**

Reduce energy by 50% when spinning.

Lightweight and compact structure maintains the crimping effect.

Reproducible and high crimping quality thanks to integrated lock.

Ergonomic Handle Design provides improved gripping power.