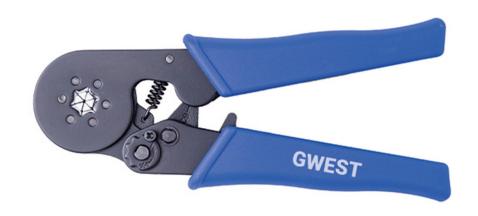

#### **DESCRIPTION**

Crimping Tools For Ferrule, is a handheld motion crimping tool for lanyard end ferrule terminals. This ergonomically friendly crimper is designed to provide a consistent and reliable crimp.

#### **FEATURES**

Reduce energy by 50% when spinning.

Lightweight and compact structure maintains the crimping effect.

Reproducible and high crimping quality thanks to integrated lock.

Ergonomic Handle Design provides improved gripping power.

### **CRIMPING TOOLS FOR FERRULE**

| PRODUCT CODE | DESCRIPTION                                        |
|--------------|----------------------------------------------------|
| GW - 9       | 0.08 – 6 mm² Crimping Tools For Ferrule (6 Corner) |